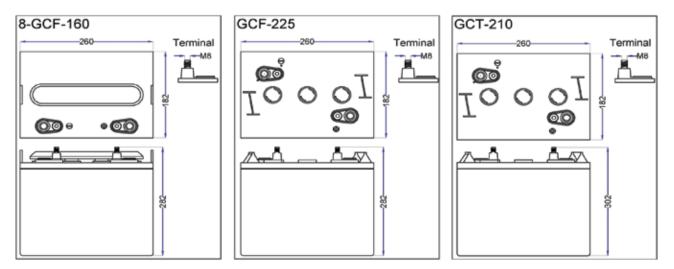

# Main Specification & Type

| Туре    | Plate         | Nominal<br>Voltage | Overall Dimensions±2 (mm) |     |     | 2 (mm) | Appox<br>Weight with | 25A Discharge<br>Reserve | 20 Hour<br>Rate Capacity | Terminal<br>type |
|---------|---------------|--------------------|---------------------------|-----|-----|--------|----------------------|--------------------------|--------------------------|------------------|
|         |               | Vollago            | L                         | W   | Н   | TH     | Acid (±5% kg)        |                          |                          | typo             |
| 8GCF160 | Flat plate    | 8 V                | 260                       | 182 | 248 | 282    | 31                   | 321                      | 160 AH                   | Stud             |
| GCF 225 | Flat plate    | 6 V                | 260                       | 182 | 248 | 282    | 30                   | 437                      | 225 AH                   | Terminal         |
| GCT 210 | Tubular plate | 6 V                | 260                       | 182 | 268 | 302    | 31                   | 400                      | 210 AH                   |                  |